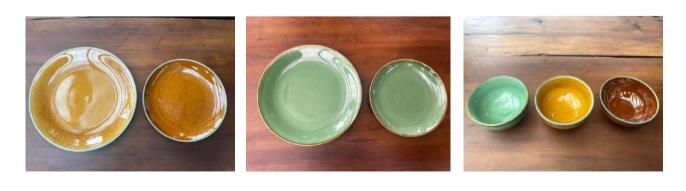

#### Plates and bowls

| List        | Colour                              | Diameter |
|-------------|-------------------------------------|----------|
| Bowl        | brown, jade green,<br>reddish brown | 11 cm    |
| Small Plate | <i>brown,</i><br>jade green         | 18 cm    |
| Large Plate | brown,<br>jade green                | 23 cm    |