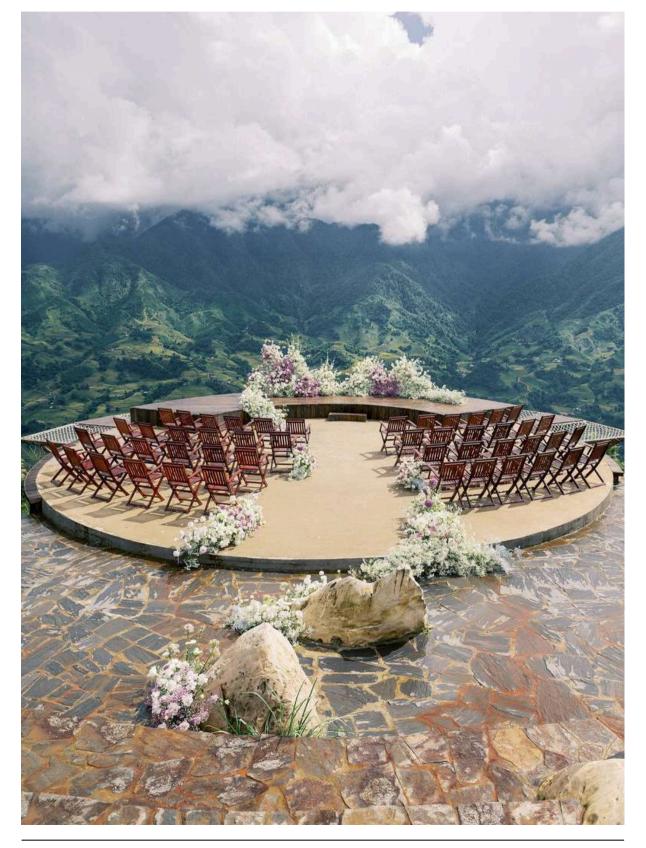

## TUS DE LIAB RESTAURANT

A circular stage area jutting out into the Muong Hoa Valley with a breathtaking view at an altitude of 1600m. The uneven surface features wooden platform layouts, a round concrete stage, and a stone-paved step area.

| Table for 6 | Long table | Table for 6 | Long table |
|-------------|------------|-------------|------------|
| (Stage)     | (Stage)    | (No stage)  | (No stage) |
| 40          | 40         | 52          | 48         |