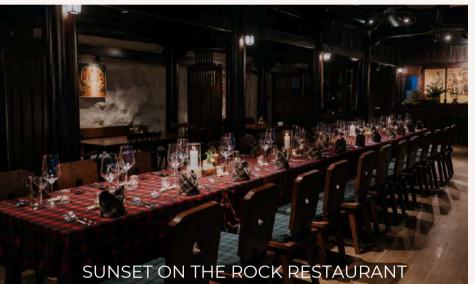

Perched atop a hill, this restaurant provides an enchanting vantage point to witness the mesmerizing Sapa sunsets. With its sheltered indoor and patio spaces, it's an ideal setting for intimate wedding ceremonies and receptions of up to 30 guests.

| Frist Floor | Second Floor | Outdoor area<br>(Ist floor) | Outdoor area<br>(2nd floor) |
|-------------|--------------|-----------------------------|-----------------------------|
| 60          | 40           | 20                          | 20                          |