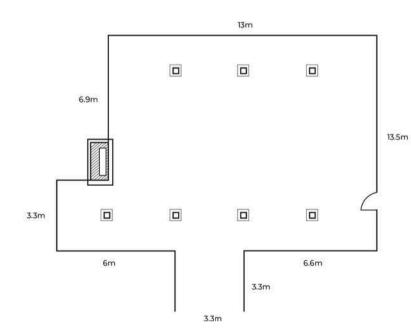

## TABLES AND CHAIRS DINING BY THE VALLEY RESTAURANT

| List                 | Quantity | <b>Size</b><br>(length*width*height) |
|----------------------|----------|--------------------------------------|
| Chair                | 56       | 45*45*45 cm                          |
| Table (square)       | 14       | 80*80*80 cm                          |
| Table<br>(rectangle) | 4        | 120*80*80 cm                         |