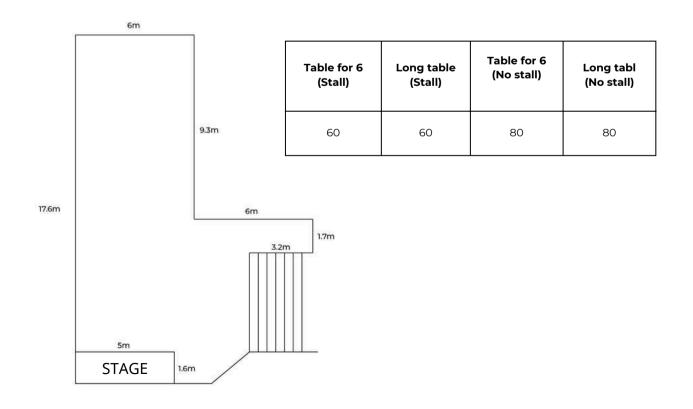

30m

The private stone court at Nest Castle is located in the heart of the service area. The design boasts a unique European style with concentric stone flooring, perfect for special party layouts.

| Table for 6<br>(Stage) | Long<br>Table<br>(Stage) | Table for 6<br>(No stage) | Long<br>Table<br>(No stage) |
|------------------------|--------------------------|---------------------------|-----------------------------|
| 60                     | 60                       | 80                        | 80                          |