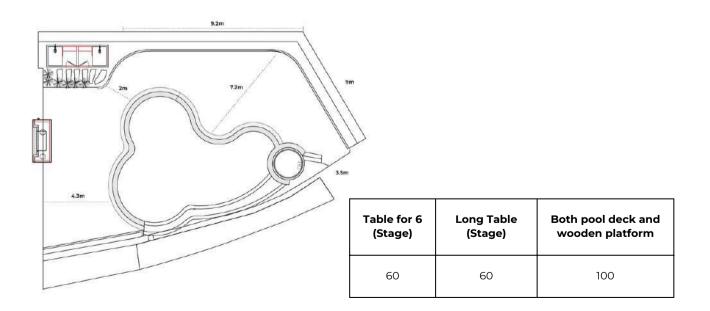

Nestled beside Dining by the Valley restaurant, this spot boasts breathtaking views of the majestic terraced rice paddies.

Situated on the first floor of Hillside Club, the restaurant boasts a captivating view of the Muong Hoa Valley, complemented by the breathtaking Sky & Wine Lounge rooftop bar. The interior exudes warmth and ambiance, with a crackling wood-burning fireplace setting the scene for a truly special meal.