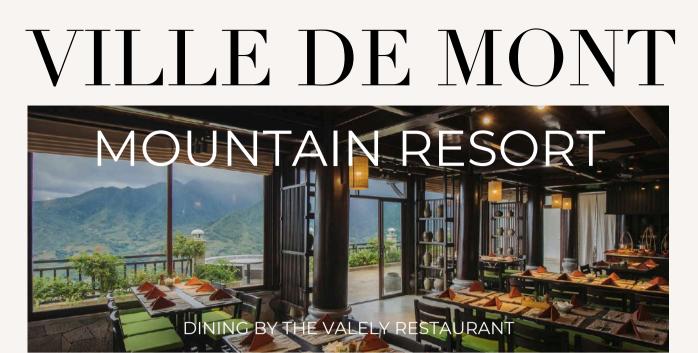

Nestled beside Dining by the Valley restaurant, this spot boasts breathtaking views of the majestic terraced rice paddies.

Situated on the first floor of Hillside Club, the restaurant boasts a captivating view of the Muong Hoa Valley, complemented by the breathtaking Sky & Wine Lounge rooftop bar. The interior exudes warmth and ambiance, with a crackling wood-burning fireplace setting the scene for a truly special meal.