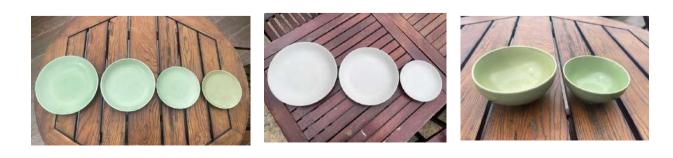

#### Plates and bowls

| List  | Colour     | Diameter                         |
|-------|------------|----------------------------------|
| Bowl  | jade green | 12 cm<br>14 cm                   |
| Plate | jade green | 24 cm<br>22 cm<br>18 cm<br>16 cm |
| Plate | white      | 24 cm<br>22 cm<br>16 cm          |