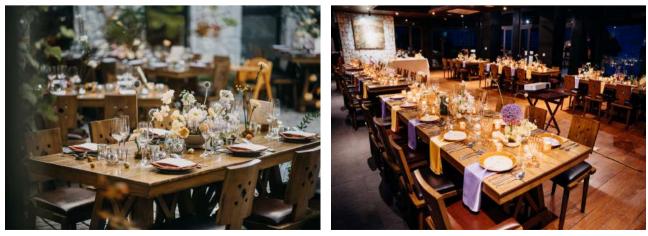

## TABLES AND CHAIRS DINING BY THE VALLEY RESTAURANT

| List                 | Quantity | <b>Size</b><br>(length*width*height) |
|----------------------|----------|--------------------------------------|
| Chair                | 56       | 45*45*45 cm                          |
| Table (square)       | 14       | 80*80*80 cm                          |
| Table<br>(rectangle) | 4        | 120*80*80 cm                         |

#### TABLES AND CHAIRS SUNSET ON THE ROCK RESTAURANT

| List             | Quantity | <b>Size</b><br>(length*width*height) |
|------------------|----------|--------------------------------------|
| Long table (1)   | 84       | 45*45*40 cm                          |
| Round table (2)  | 3        | 190*50*40 cm                         |
| Square table (3) | 30       | 80*80*75 cm                          |
| Long table (4)   | 3        | 160*80*75 cm                         |
| Short table (5)  | 5        | 80*40*30 cm                          |

| List            | Quantity | <b>Size</b><br>(length*width*height) |
|-----------------|----------|--------------------------------------|
| X chair (6)     | 48       | 40*40*40 cm                          |
| Bench (7)       | 12       | 90*75 cm                             |
| Mixed chair (8) | 2        | 135*40*30 cm                         |
| Short bench (9) | 2        | 70*70*30 cm                          |
| Bench (10)      | 2        | 225*70*30 cm                         |