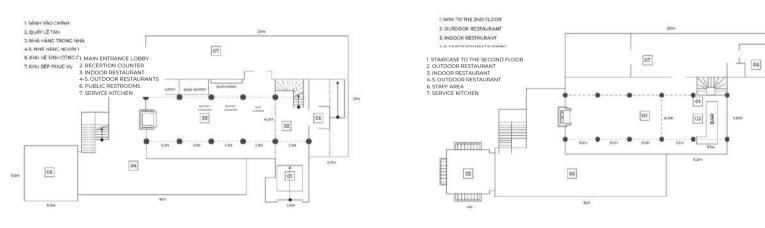

## WEDDING VENUE

INFINITY POOL

TUS DE LIAB RESTAURANT

## TUS DE LIAB RESTAURANT

A circular stage area jutting out into the Muong Hoa Valley with a breathtaking view at an altitude of 1600m. The uneven surface features wooden platform layouts, a round concrete stage, and a stone-paved step area.

Nestled beside Dining by the Valley restaurant, this spot boasts breathtaking views of the majestic terraced rice paddies.

Situated on the first floor of Hillside Club, the restaurant boasts a captivating view of the Muong Hoa Valley, complemented by the breathtaking Sky & Wine Lounge rooftop bar. The interior exudes warmth and ambiance, with a crackling wood-burning fireplace setting the scene for a truly special meal.

Perched atop a hill, this restaurant provides an enchanting vantage point to witness the mesmerizing Sapa sunsets. With its sheltered indoor and patio spaces, it's an ideal setting for intimate wedding ceremonies and receptions of up to 30 guests.