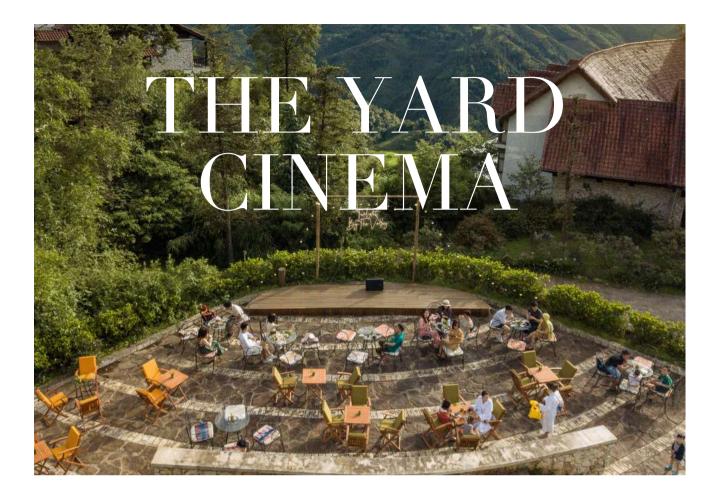

Situated within the Nest Castle service area of Sapa Jade Hill Resort & Spa, The Yard Cinema beckons movie enthusiasts with its captivating panorama of Muong Hoa Valley and the charming Nest Villa.

| Table for 6 | Long table |
|-------------|------------|
| (Stage)     | (Stage)    |
| 60          | 40         |