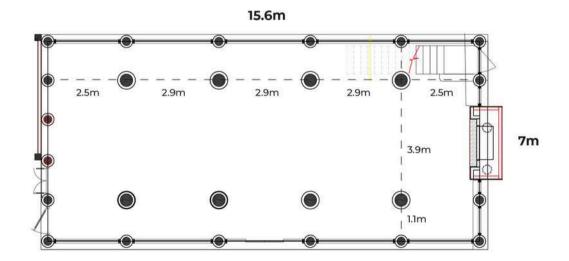

Perched atop a hill, this restaurant provides an enchanting vantage point to witness the mesmerizing Sapa sunsets. With its sheltered indoor and patio spaces, it's an ideal setting for intimate wedding ceremonies and receptions of up to 30 guests.

| Frist Floor | Second Floor | Outdoor area<br>(Ist floor) | Outdoor area<br>(2nd floor) |
|-------------|--------------|-----------------------------|-----------------------------|
| 60          | 40           | 20                          | 20                          |