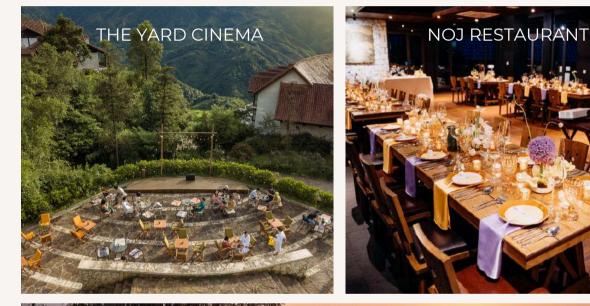

Situated within the Nest Castle service area of Sapa Jade Hill Resort & Spa, The Yard Cinema beckons movie enthusiasts with its captivating panorama of Muong Hoa Valley and the charming Nest Villa.

| Table for 6 | Long table |
|-------------|------------|
| (Stage)     | (Stage)    |
| 60          | 40         |

## RESTAURANT

Perched on the second floor of the Nest Castle service area, this restaurant exudes a vibrant local character. Its wooden roof draws inspiration from the traditional stilted houses of ethnic minorities, while the lighting system is handcrafted from vibrant brocades and hand-woven jute by the Mong and Dao people, creating a warm and inviting ambiance.