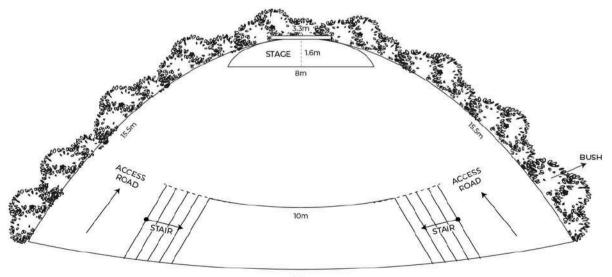

Situated within the Nest Castle service area of Sapa Jade Hill Resort & Spa, The Yard Cinema beckons movie enthusiasts with its captivating panorama of Muong Hoa Valley and the charming Nest Villa.

| Table for 6 | Long table |
|-------------|------------|
| (Stage)     | (Stage)    |
| 60          | 40         |