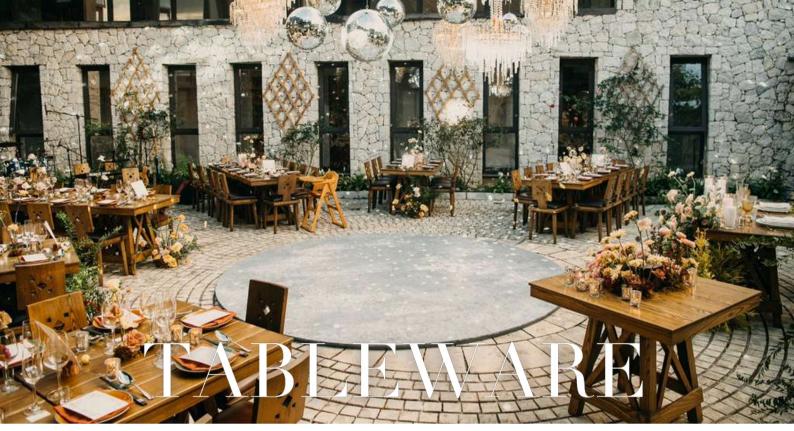

eight<br>(Stage) | U Shape | Board room<br>(No stage) | Table for six or<br>eight<br>(No stage) |
|-----------------------|--------------------------------------|---------|--------------------------|-----------------------------------------|
| 40                    | 60                                   | 50      | 60                       | 80                                      |



### SAPA JADE HILL RESORT & SPA

| List           | Quantity | <b>Size</b><br>(length*width*height) |
|----------------|----------|--------------------------------------|
| Chair          | 160      | 40*40*45 cm                          |
| Table (square) | 65       | 90*90*85 cm                          |
|                |          |                                      |



Sapa JADE HILL RESORT & SPA



### SAPA JADE HILL RESORT & SPA

#### Plates and bowls



| List        | Colour                              | Diameter |
|-------------|-------------------------------------|----------|
| Bowl        | brown, jade green,<br>reddish brown | 11 cm    |
| Small Plate | <i>brown,</i><br>jade green         | 18 cm    |
| Large Plate | brown,<br>jade green                | 23 cm    |





#### VILLE DE MONT MOUNTAIN RESORT

- 0
- **(**+84) 2143 771 199 | (+84) 969 931 199
- 🛞 Villedemont.com

- ♂ @villedemont.sapa
- VilleDeMontResort.Sapa 👩 @villedemont