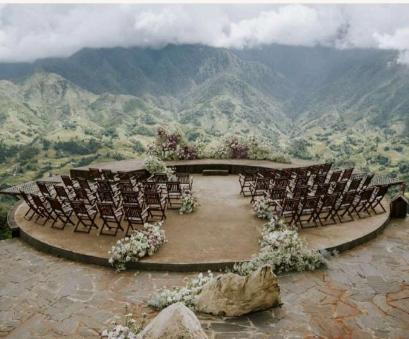

## TUS DE LIAB RESTAURANT

A circular stage area jutting out into the Muong Hoa Valley with a breathtaking view at an altitude of 1600m. The uneven surface features wooden platform layouts, a round concrete stage, and a stone-paved step area.