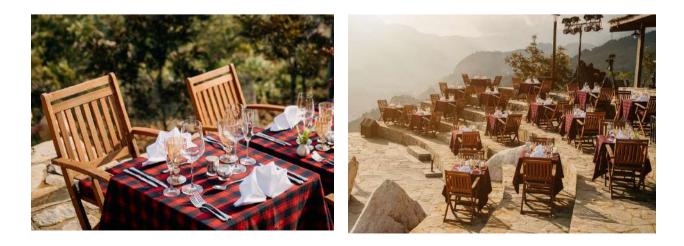

## TABLES AND CHAIRS DINING BY THE VALLEY RESTAURANT

| List                 | Quantity | <b>Size</b><br>(length*width*height) |
|----------------------|----------|--------------------------------------|
| Chair                | 56       | 45*45*45 cm                          |
| Table (square)       | 14       | 80*80*80 cm                          |
| Table<br>(rectangle) | 4        | 120*80*80 cm                         |

#### TABLES AND CHAIRS SUNSET ON THE ROCK RESTAURANT

| List             | Quantity | <b>Size</b><br>(length*width*height) |
|------------------|----------|--------------------------------------|
| Long table (1)   | 84       | 45*45*40 cm                          |
| Round table (2)  | 3        | 190*50*40 cm                         |
| Square table (3) | 30       | 80*80*75 cm                          |
| Long table (4)   | 3        | 160*80*75 cm                         |
| Short table (5)  | 5        | 80*40*30 cm                          |

| List            | Quantity | <b>Size</b><br>(length*width*height) |
|-----------------|----------|--------------------------------------|
| X chair (6)     | 48       | 40*40*40 cm                          |
| Bench (7)       | 12       | 90*75 cm                             |
| Mixed chair (8) | 2        | 135*40*30 cm                         |
| Short bench (9) | 2        | 70*70*30 cm                          |
| Bench (10)      | 2        | 225*70*30 cm                         |