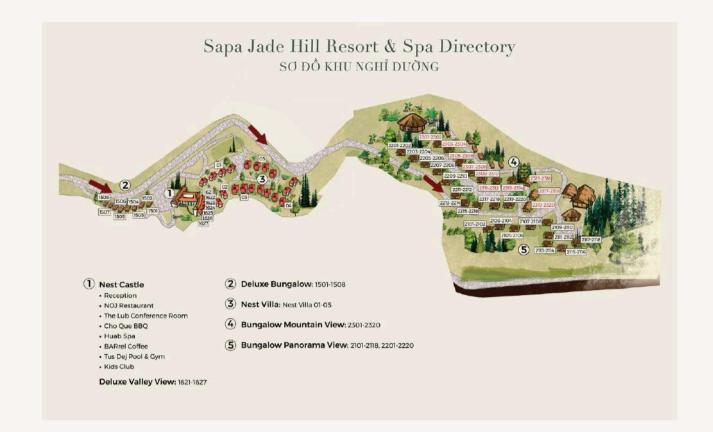

|
| Bench (10)      | 2        | 225*70*30 cm                         |



### OUTDOOR PARTY

| List  | Quantity | <b>Size</b><br>(length*width*height) |
|-------|----------|--------------------------------------|
| Chair | 130      | 40*40*40 cm                          |
| Table | 80       | 60*60*70 cm                          |



# TABLEWARE

### VILLE DE MONT MOUNTAIN RESORT

#### Napkins



#### Plates and bowls

| List  | Colour     | Diameter                         |
|-------|------------|----------------------------------|
| Bowl  | jade green | 12 cm<br>14 cm                   |
| Plate | jade green | 24 cm<br>22 cm<br>18 cm<br>16 cm |
| Plate | white      | 24 cm<br>22 cm<br>16 cm          |



## SAPARI ADDE HITH RESORT & SPA

BARREL COFFEE & BA







### MAXIMUM GUEST CAPACITY FOR EACH VENUE

|     |                     |                          | Maximum Guest Capacity |                      |
|-----|---------------------|--------------------------|------------------------|----------------------|
| STT | Venue               | Area                     | Wedding<br>Ceremony    | Wedding<br>Reception |
| 1   | The Yard Cinema     | 250m2                    | 80                     | 50                   |
| 2   | Barrel Coffee & Bar | 80m2<br>125m2 (skylight) | 60                     | 60                   |
| 3   | Cho Que BBQ         | 115,8m2                  | 80                     | 60                   |
| 4   | NOJ Restaurant      | 185,4m2                  | 80                     | 80                   |



Situated within t