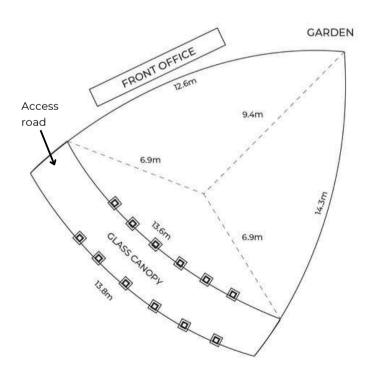

## TUS DE LIAB RESTAURANT

A circular stage area jutting out into the Muong Hoa Valley with a breathtaking view at an altitude of 1600m. The uneven surface features wooden platform layouts, a round concrete stage, and a stone-paved step area.