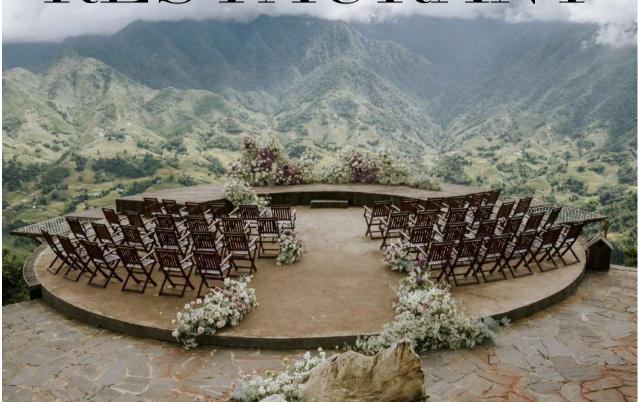

## TUS DE LIAB RESTAURANT

A circular stage area jutting out into the Muong Hoa Valley with a breathtaking view at an altitude of 1600m. The uneven surface features wooden platform layouts, a round concrete stage, and a stone-paved step area.