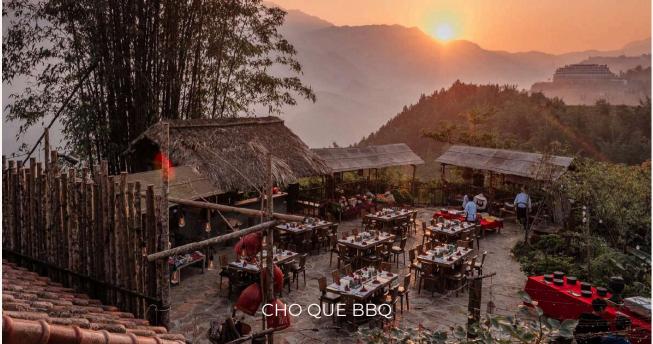

The stone court is modeled after a traditional highland market of the Northwest Vietnamese people. A BBQ buffet is served within these market stalls, with welcoming local staff attending to your needs.