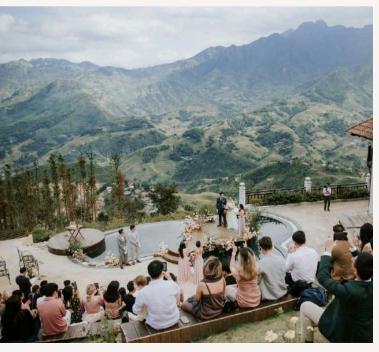

## TUS DE LIAB RESTAURANT

A circular stage area jutting out into the Muong Hoa Valley with a breathtaking view at an altitude of 1600m. The uneven surface features wooden platform layouts, a round concrete stage, and a stone-paved step area.