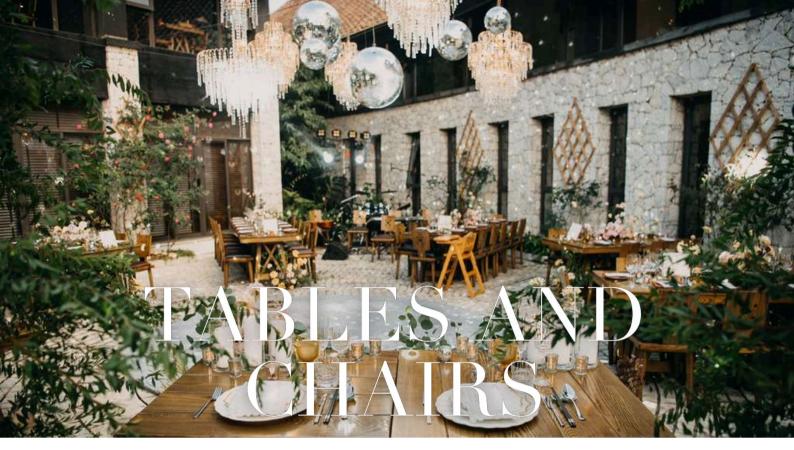

## TABLES AND CHAIRS DINING BY THE VALLEY RESTAURANT

| List                 | Quantity | <b>Size</b><br>(length*width*height) |
|----------------------|----------|--------------------------------------|
| Chair                | 56       | 45*45*45 cm                          |
| Table (square)       | 14       | 80*80*80 cm                          |
| Table<br>(rectangle) | 4        | 120*80*80 cm                         |