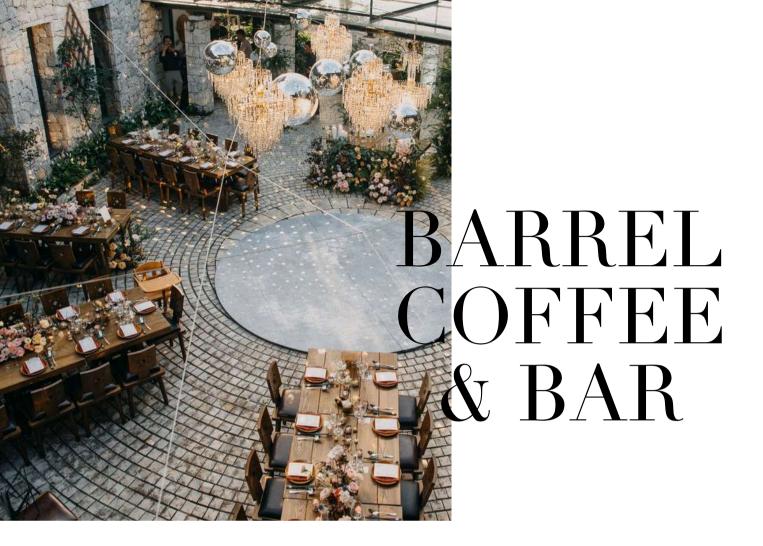

| Wedding<br>Ceremony    | Wedding<br>Reception |
| 1   | The Yard Cinema     | 250m2                    | 80                     | 50                   |
| 2   | Barrel Coffee & Bar | 80m2<br>125m2 (skylight) | 60                     | 60                   |
| 3   | Cho Que BBQ         | 115,8m2                  | 80                     | 60                   |
| 4   | NOJ Restaurant      | 185,4m2                  | 80                     | 80                   |



Situated within the Nest Castle service area of Sapa Jade Hill Resort & Spa, The Yard Cinema beckons movie enthusiasts with its captivating panorama of Muong Hoa Valley and the charming Nest Villa.

| Table for 6 | Long table |
|-------------|------------|
| (Stage)     | (Stage)    |
| 60          | 40         |



30m



The private stone court at Nest Castle is located in the heart of the service area. The design boasts a unique European style with concentric stone flooring, perfect for special party layouts.



| Table for 6<br>(Stage) | Long<br>Table<br>(Stage) | Table for 6<br>(No stage) | Long<br>Table<br>(No stage) |
|------------------------|--------------------------|---------------------------|-----------------------------|
| 60                     | 60                       | 80                        | 80                          |



The stone court is modeled after a traditional highland market of the Northwest Vietnamese people. A BBQ buffet is served within these market stalls, with welcoming local staff attending to your needs.



## RESTAURANT



Perched on the second floor of the Nest C