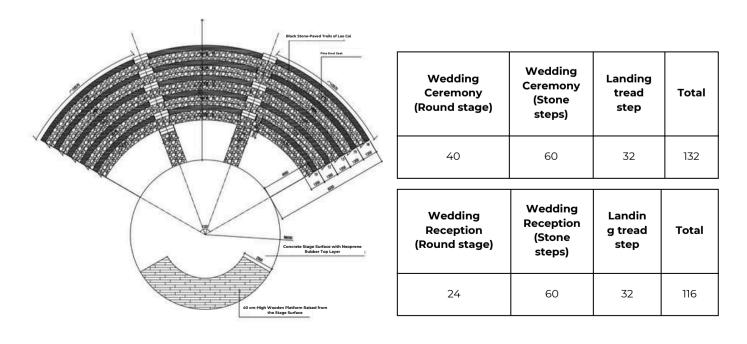

## TUS DE LIAB RESTAURANT

A circular stage area jutting out into the Muong Hoa Valley with a breathtaking view at an altitude of 1600m. The uneven surface features wooden platform layouts, a round concrete stage, and a stone-paved step area.