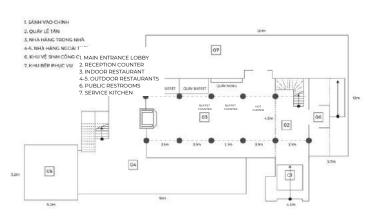

## TUS DE LIAB RESTAURANT

A circular stage area jutting out into the Muong Hoa Valley with a breathtaking view at an altitude of 1600m. The uneven surface features wooden platform layouts, a round concrete stage, and a stone-paved step area.

| Table for 6 | Long table | Table for 6 | Long table |
|-------------|------------|-------------|------------|
| (Stage)     | (Stage)    | (No stage)  | (No stage) |
| 40          | 40         | 52          | 48         |