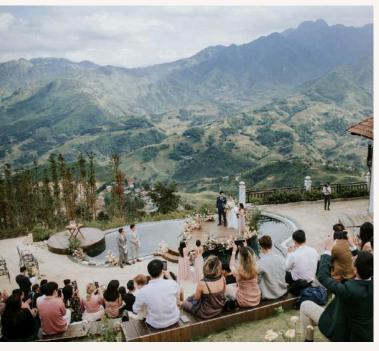

## TUS DE LIAB RESTAURANT

A circular stage area jutting out into the Muong Hoa Valley with a breathtaking view at an altitude of 1600m. The uneven surface features wooden platform layouts, a round concrete stage, and a stone-paved step area.