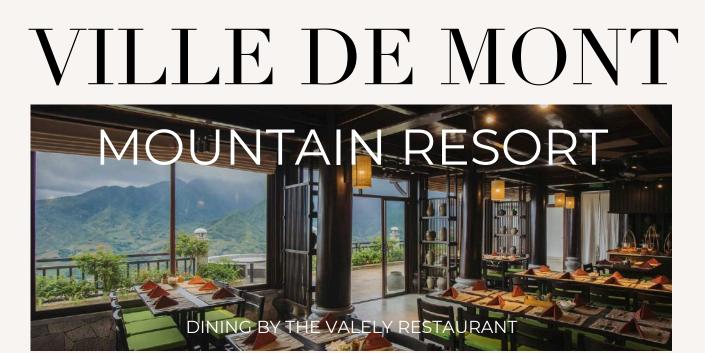

Nestled beside Dining by the Valley restaurant, this spot boasts breathtaking views of the majestic terraced rice paddies.

Situated on the first floor of Hillside Club, the restaurant boasts a captivating view of the Muong Hoa Valley, complemented by the breathtaking Sky & Wine Lounge rooftop bar. The interior exudes warmth and ambiance, with a crackling wood-burning fireplace setting the scene for a truly special meal.