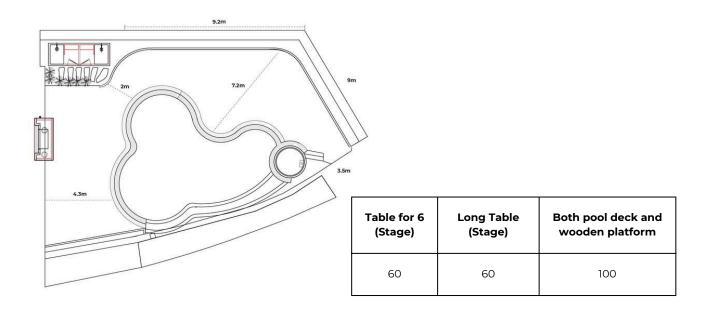

|     |                                         |       | Maximum Gues        | st Capacity          |
|-----|-----------------------------------------|-------|---------------------|----------------------|
| No. | Venue                                   | Area  | Wedding<br>Ceremony | Wedding<br>Reception |
| I   | Tus De Liab Restaurant                  | 350m2 | 80                  | 80                   |
| 2   | Ville De Mont Infinity Pool             | 100m2 | 100                 | 40                   |
| 3   | Dining by the Valley<br>Restaurant      | 107m2 | 50                  | 55                   |
| 4   | Sunset on the Rock<br>(First Floor)     | 335m2 | 30                  | 30                   |
| 5   | Sunset on the Rock<br>(Second Floor)    | 330m2 | 65                  | 60                   |
| 6   | Villa Garden<br>(Courtyard Villa 7-8-9) | 260m2 | 100                 | 60                   |
| 7   | Villa Garden<br>(Courtyard Villa 22-23) | 190m2 | 50                  | 30                   |

| Table for 6 | Long table | Table for 6 | Long table |
|-------------|------------|-------------|------------|
| (Stage)     | (Stage)    | (No stage)  | (No stage) |
| 40          | 40         | 52          | 48         |