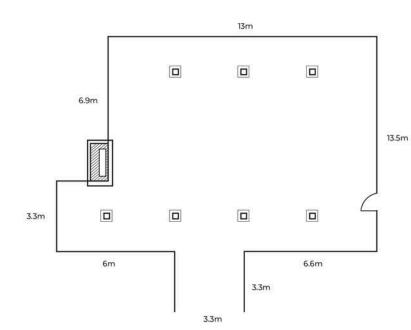

## TUS DE LIAB RESTAURANT

A circular stage area jutting out into the Muong Hoa Valley with a breathtaking view at an altitude of 1600m. The uneven surface features wooden platform layouts, a round concrete stage, and a stone-paved step area.

| Table for 6 | Long table | Table for 6 | Long table |
|-------------|------------|-------------|------------|
| (Stage)     | (Stage)    | (No stage)  | (No stage) |
| 40          | 40         | 52          | 48         |