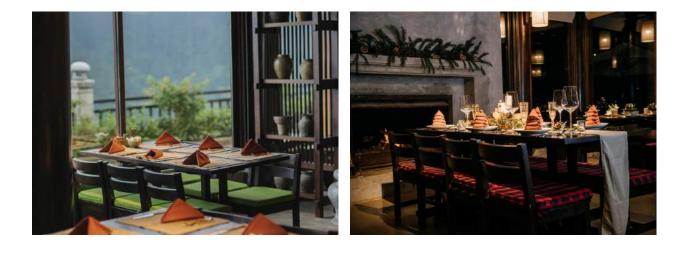

## TUS DE LIAB RESTAURANT

A circular stage area jutting out into the Muong Hoa Valley with a breathtaking view at an altitude of 1600m. The uneven surface features wooden platform layouts, a round concrete stage, and a stone-paved step area.

Nestled beside Dining by the Valley restaurant, this spot boasts breathtaking views of the majestic terraced rice paddies.

Situated on the first floor of Hillside Club, the restaurant boasts a captivating view of the Muong Hoa Valley, complemented by the breathtaking Sky & Wine Lounge rooftop bar. The interior exudes warmth and ambiance, with a crackling wood-burning fireplace setting the scene for a truly special meal.