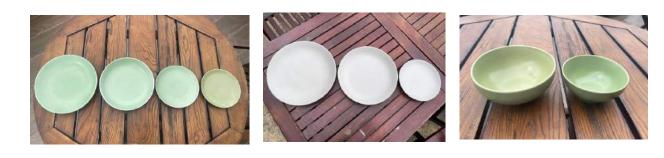

#### Plates and bowls

| List  | Colour     | Diameter                         |
|-------|------------|----------------------------------|
| Bowl  | jade green | 12 cm<br>14 cm                   |
| Plate | jade green | 24 cm<br>22 cm<br>18 cm<br>16 cm |
| Plate | white      | 24 cm<br>22 cm<br>16 cm          |