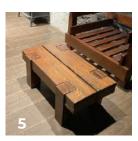

| List            | Quantity | <b>Size</b><br>(length*width*height) |
|-----------------|----------|--------------------------------------|
| X chair (6)     | 48       | 40*40*40 cm                          |
| Bench (7)       | 12       | 90*75 cm                             |
| Mixed chair (8) | 2        | 135*40*30 cm                         |
| Short bench (9) | 2        | 70*70*30 cm                          |
| Bench (10)      | 2        | 225*70*30 cm                         |