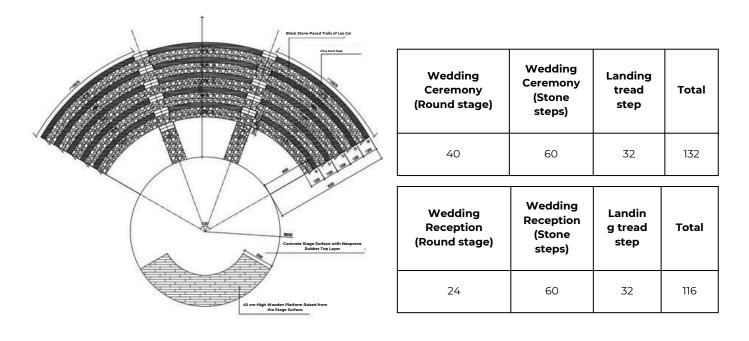

## TUS DE LIAB RESTAURANT

A circular stage area jutting out into the Muong Hoa Valley with a breathtaking view at an altitude of 1600m. The uneven surface features wooden platform layouts, a round concrete stage, and a stone-paved step area.