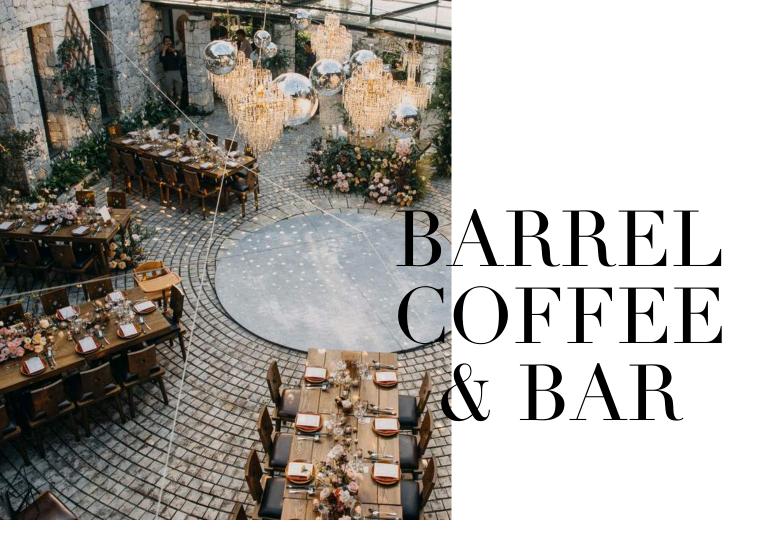

## SAPASIADE HIT RESORT & SPA

BARREL COFFEE & BAR

### MAXIMUM GUEST CAPACITY FOR EACH VENUE

|     |                     |                          | Maximum Gu          | est Capacity         |
|-----|---------------------|--------------------------|---------------------|----------------------|
| STT | Venue               | Area                     | Wedding<br>Ceremony | Wedding<br>Reception |
| 1   | The Yard Cinema     | 250m2                    | 80                  | 50                   |
| 2   | Barrel Coffee & Bar | 80m2<br>125m2 (skylight) | 60                  | 60                   |
| 3   | Cho Que BBQ         | 115,8m2                  | 80                  | 60                   |
| 4   | NOJ Restaurant      | 185,4m2                  | 80                  | 80                   |