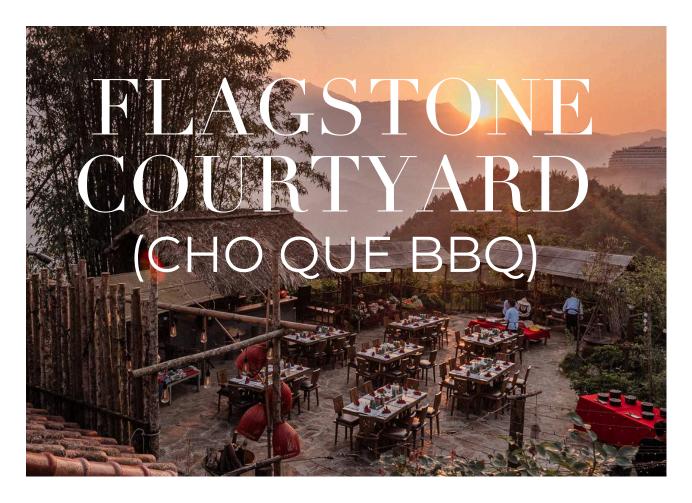

The stone court is modeled after a traditional highland market of the Northwest Vietnamese people. A BBQ buffet is served within these market stalls, with welcoming local staff attending to your needs.