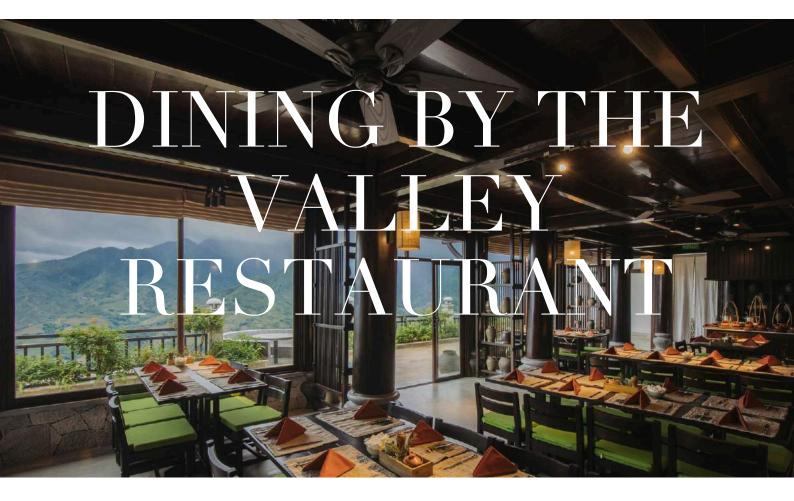

Nestled beside Dining by the Valley restaurant, this spot boasts breathtaking views of the majestic terraced rice paddies.

Situated on the first floor of Hillside Club, the restaurant boasts a captivating view of the Muong Hoa Valley, complemented by the breathtaking Sky & Wine Lounge rooftop bar. The interior exudes warmth and ambiance, with a crackling wood-burning fireplace setting the scene for a truly special meal.