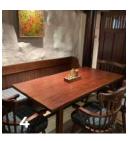

## TABLES AND CHAIRS DINING BY THE VALLEY RESTAURANT

| List                 | Quantity | <b>Size</b><br>(length*width*height) |
|----------------------|----------|--------------------------------------|
| Chair                | 56       | 45*45*45 cm                          |
| Table (square)       | 14       | 80*80*80 cm                          |
| Table<br>(rectangle) | 4        | 120*80*80 cm                         |