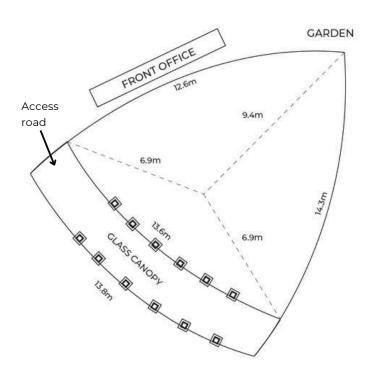

30m

The private stone court at Nest Castle is located in the heart of the service area. The design boasts a unique European style with concentric stone flooring, perfect for special party layouts.

| Table for 6<br>(Stage) | Long<br>Table<br>(Stage) | Table for 6<br>(No stage) | Long<br>Table<br>(No stage) |
|------------------------|--------------------------|---------------------------|-----------------------------|
| 60                     | 60                       | 80                        | 80                          |