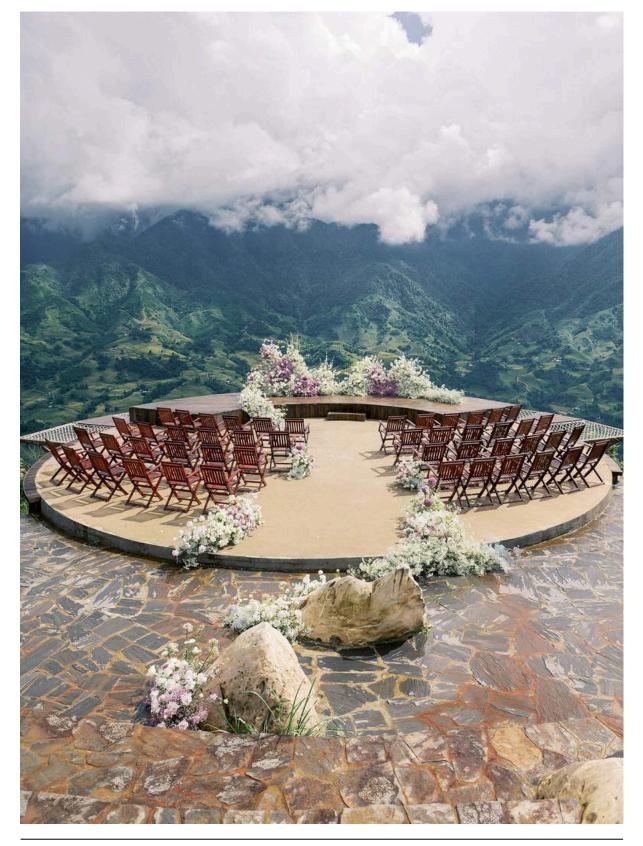

## TUS DE LIAB RESTAURANT

A circular stage area jutting out into the Muong Hoa Valley with a breathtaking view at an altitude of 1600m. The uneven surface features wooden platform layouts, a round concrete stage, and a stone-paved step area.