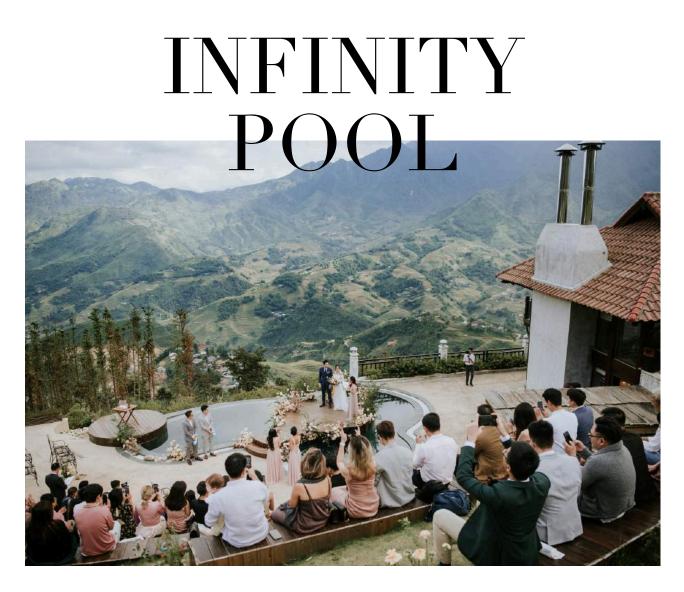

|     |                                         |       | Maximum Gues        | st Capacity          |
|-----|-----------------------------------------|-------|---------------------|----------------------|
| No. | Venue                                   | Area  | Wedding<br>Ceremony | Wedding<br>Reception |
| I   | Tus De Liab Restaurant                  | 350m2 | 80                  | 80                   |
| 2   | Ville De Mont Infinity Pool             | 100m2 | 100                 | 40                   |
| 3   | Dining by the Valley<br>Restaurant      | 107m2 | 50                  | 55                   |
| 4   | Sunset on the Rock<br>(First Floor)     | 335m2 | 30                  | 30                   |
| 5   | Sunset on the Rock<br>(Second Floor)    | 330m2 | 65                  | 60                   |
| 6   | Villa Garden<br>(Courtyard Villa 7-8-9) | 260m2 | 100                 | 60                   |
| 7   | Villa Garden<br>(Courtyard Villa 22-23) | 190m2 | 50                  | 30                   |