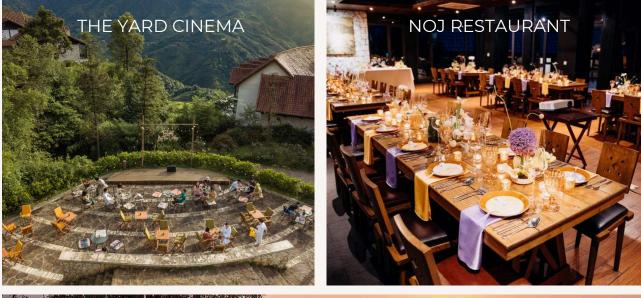

Situated within the Nest Castle service area of Sapa Jade Hill Resort & Spa, The Yard Cinema beckons movie enthusiasts with its captivating panorama of Muong Hoa Valley and the charming Nest Villa.

| Table for 6 | Long table |
|-------------|------------|
| (Stage)     | (Stage)    |
| 60          | 40         |

## RESTAURANT

Perched on the second floor of the Nest Castle service area, this restaurant exudes a vibrant local character. Its wooden roof draws inspiration from the traditional stilted houses of ethnic minorities, while the lighting system is handcrafted from vibrant brocades and hand-woven jute by the Mong and Dao people, creating a warm and inviting ambiance.