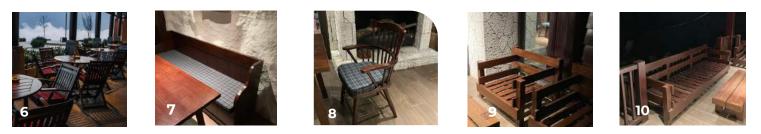

## TABLES AND CHAIRS DINING BY THE VALLEY RESTAURANT

| List                 | Quantity | <b>Size</b><br>(length*width*height) |
|----------------------|----------|--------------------------------------|
| Chair                | 56       | 45*45*45 cm                          |
| Table (square)       | 14       | 80*80*80 cm                          |
| Table<br>(rectangle) | 4        | 120*80*80 cm                         |

#### TABLES AND CHAIRS SUNSET ON THE ROCK RESTAURANT

| List             | Quantity | <b>Size</b><br>(length*width*height) |
|------------------|----------|--------------------------------------|
| Long table (1)   | 84       | 45*45*40 cm                          |
| Round table (2)  | 3        | 190*50*40 cm                         |
| Square table (3) | 30       | 80*80*75 cm                          |
| Long table (4)   | 3        | 160*80*75 cm                         |
| Short table (5)  | 5        | 80*40*30 cm                          |

| List            | Quantity | <b>Size</b><br>(length*width*height) |
|-----------------|----------|--------------------------------------|
| X chair (6)     | 48       | 40*40*40 cm                          |
| Bench (7)       | 12       | 90*75 cm                             |
| Mixed chair (8) | 2        | 135*40*30 cm                         |
| Short bench (9) | 2        | 70*70*30 cm                          |
| Bench (10)      | 2        | 225*70*30 cm                         |