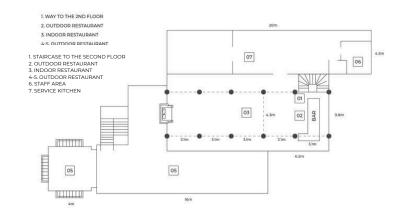

Perched atop a hill, this restaurant provides an enchanting vantage point to witness the mesmerizing Sapa sunsets. With its sheltered indoor and patio spaces, it's an ideal setting for intimate wedding ceremonies and receptions of up to 30 guests.

| Frist Floor | Second Floor | Outdoor area<br>(Ist floor) | Outdoor area<br>(2nd floor) |
|-------------|--------------|-----------------------------|-----------------------------|
| 60          | 40           | 20                          | 20                          |