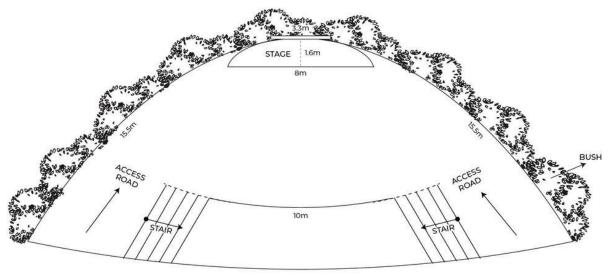

Situated within the Nest Castle service area of Sapa Jade Hill Resort & Spa, The Yard Cinema beckons movie enthusiasts with its captivating panorama of Muong Hoa Valley and the charming Nest Villa.

| Table for 6 | Long table |
|-------------|------------|
| (Stage)     | (Stage)    |
| 60          | 40         |