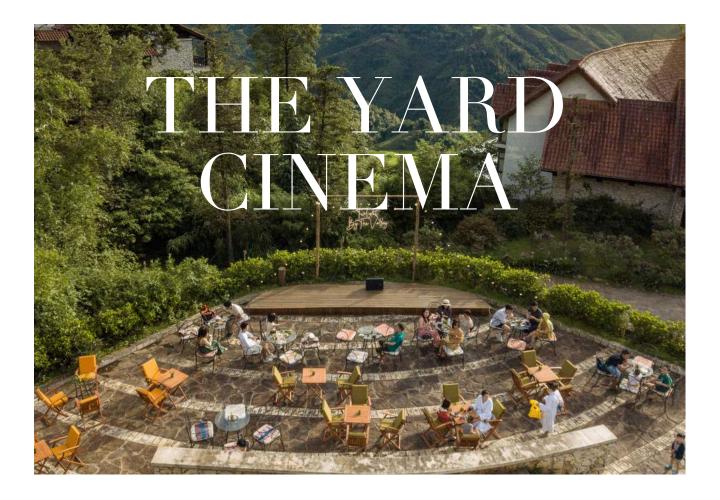

Situated within the Nest Castle service area of Sapa Jade Hill Resort & Spa, The Yard Cinema beckons movie enthusiasts with its captivating panorama of Muong Hoa Valley and the charming Nest Villa.

| Table for 6 | Long table |
|-------------|------------|
| (Stage)     | (Stage)    |
| 60          | 40         |