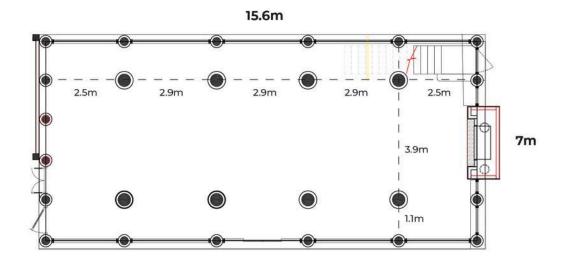

Perched atop a hill, this restaurant provides an enchanting vantage point to witness the mesmerizing Sapa sunsets. With its sheltered indoor and patio spaces, it's an ideal setting for intimate wedding ceremonies and receptions of up to 30 guests.

| Frist Floor | Second Floor | Outdoor area<br>(Ist floor) | Outdoor area<br>(2nd floor) |
|-------------|--------------|-----------------------------|-----------------------------|
| 60          | 40           | 20                          | 20                          |