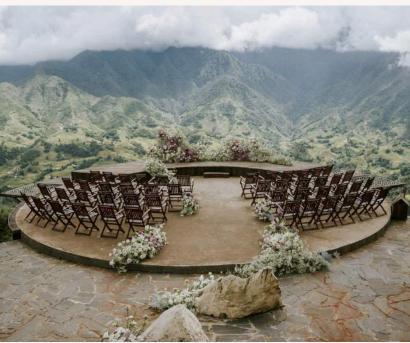

## TUS DE LIAB RESTAURANT

A circular stage area jutting out into the Muong Hoa Valley with a breathtaking view at an altitude of 1600m. The uneven surface features wooden platform layouts, a round concrete stage, and a stone-paved step area.