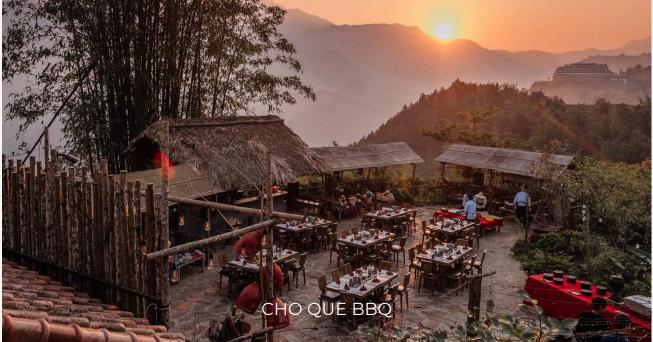

### MAXIMUM GUEST CAPACITY FOR EACH VENUE

|     |                     |                          | Maximum Gu          | est Capacity         |
|-----|---------------------|--------------------------|---------------------|----------------------|
| STT | Venue               | Area                     | Wedding<br>Ceremony | Wedding<br>Reception |
| 1   | The Yard Cinema     | 250m2                    | 80                  | 50                   |
| 2   | Barrel Coffee & Bar | 80m2<br>125m2 (skylight) | 60                  | 60                   |
| 3   | Cho Que BBQ         | 115,8m2                  | 80                  | 60                   |
| 4   | NOJ Restaurant      | 185,4m2                  | 80                  | 80                   |

The stone court is modeled after a traditional highland market of the Northwest Vietnamese people. A BBQ buffet is served within these market stalls, with welcoming local staff attending to your needs.