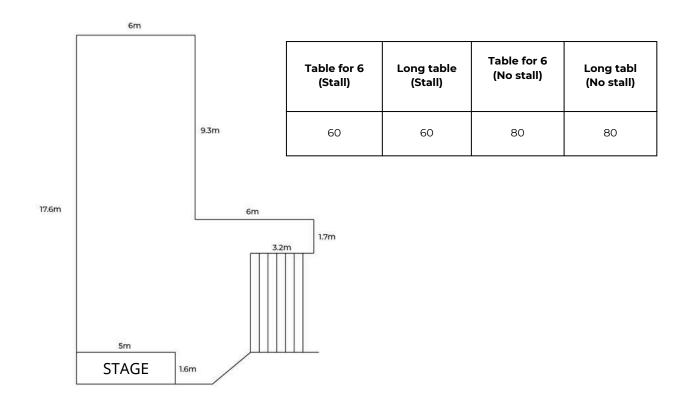

30m

The private stone court at Nest Castle is located in the heart of the service area. The design boasts a unique European style with concentric stone flooring, perfect for special party layouts.

| Table for 6<br>(Stage) | Long<br>Table<br>(Stage) | Table for 6<br>(No stage) | Long<br>Table<br>(No stage) |
|------------------------|--------------------------|---------------------------|-----------------------------|
| 60                     | 60                       | 80                        | 80                          |