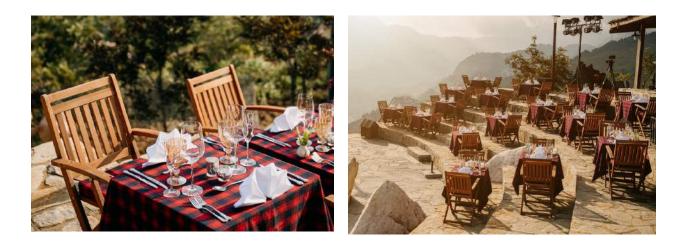

## TUS DE LIAB RESTAURANT

A circular stage area jutting out into the Muong Hoa Valley with a breathtaking view at an altitude of 1600m. The uneven surface features wooden platform layouts, a round concrete stage, and a stone-paved step area.

| Table for 6 | Long table | Table for 6 | Long table |
|-------------|------------|-------------|------------|
| (Stage)     | (Stage)    | (No stage)  | (No stage) |
| 40          | 40         | 52          | 48         |