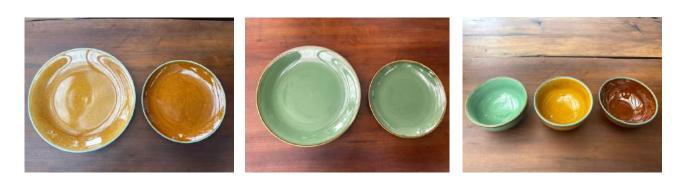

#### Plates and bowls

| List  | Colour     | Diameter                         |
|-------|------------|----------------------------------|
| Bowl  | jade green | 12 cm<br>14 cm                   |
| Plate | jade green | 24 cm<br>22 cm<br>18 cm<br>16 cm |
| Plate | white      | 24 cm<br>22 cm<br>16 cm          |