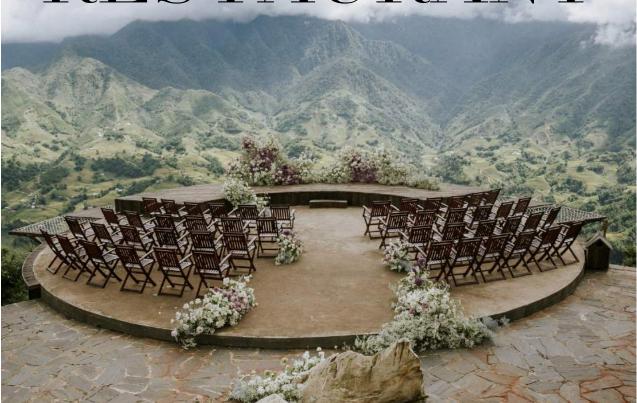

## TUS DE LIAB RESTAURANT

A circular stage area jutting out into the Muong Hoa Valley with a breathtaking view at an altitude of 1600m. The uneven surface features wooden platform layouts, a round concrete stage, and a stone-paved step area.